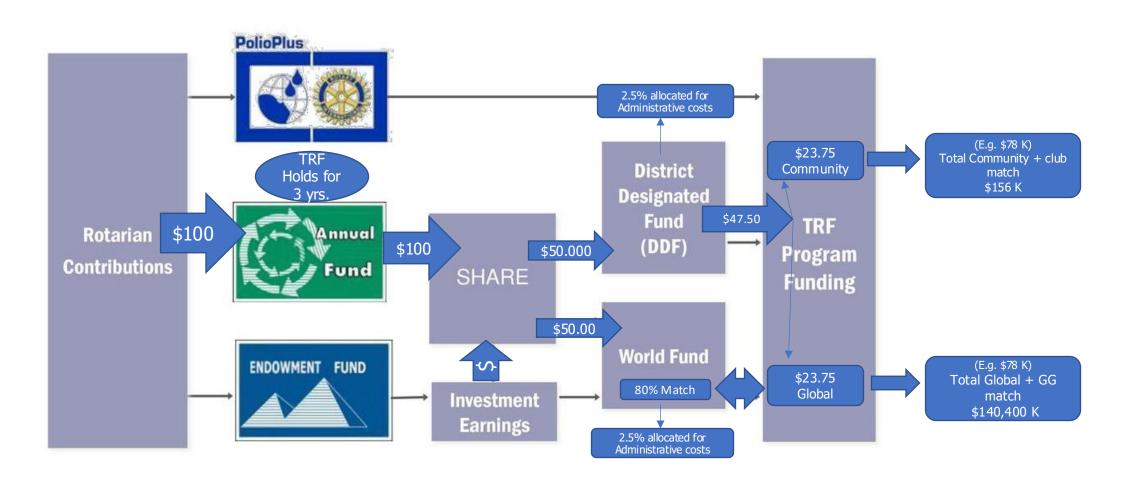

### **Annual Fund-SHARE**

The Annual Fund is the main funding source for Foundation programs. Your gift empowers Rotarians to carry out sust ainable service projects in your community and around the world. At the end of each year, contributions directed to Annual Fund-SHARE from all Rotary clubs in the district are divided between the World Fund and the District Designated Fund.

The Rotary Foundation uses the World Fund to support Rotary's highest-priority grants and programs, which are available to all Rotary districts. Your district uses the District Designated Fund to pay for Foundation, club, and district projects the clubs in your district choose.