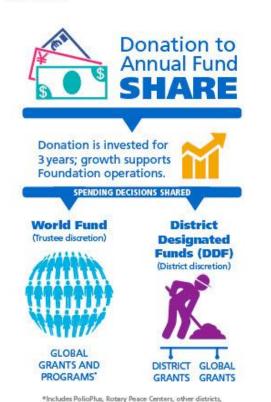

### **Annual Fund-SHARE**

The Annual Fund is the main funding source for Foundation programs. Your gift empowers Rotarians to carry out sust ainable service projects in your community and around the world. At the end of each year, contributions directed to Annual Fund-SHARE from all Rotary clubs in the district are divided between the World Fund and the District Designated Fund.

The Rotary Foundation uses the World Fund to support Rotary's highest-priority grants and programs, which are available to all Rotary districts. Your district uses the District Designated Fund to pay for Foundation, club, and district projects the clubs in your district choose.